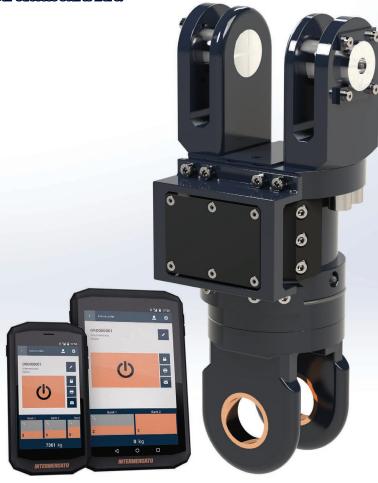

## INTELWEIGH 70 BS

The legal for trade certified crane scale from Intermercato

## **KEY FEATURES 70 BS**

- · Measuring range: 7 000 kg.
- · Legal for trade certified 0402-MID-495201.
- · Temperature compensated.
- · Can easily be adapted to fit any crane and rotator.
- Easy installation. Delivered pre-calibrated "plug-and-play".
- High resolution load cell. Several strain gagues for optimal accuracy.

- · Integrated motion control.
- · Wireless.
- Extra high capacity battery up to 1200 crane hours.
- Long range radio 50 m secure transmission.
- User interface: Flexible Android app comes pre-installed in a rugged IP 67 Android smartphone or tablet. A more simple app to control overload is also available.